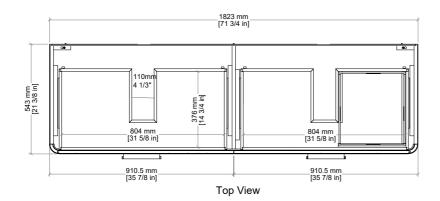

#### **Dimension**

Width: 71-3/4" (1823mm) Depth: 21-3/8" (543mm) Height: 34-7/8" (884 mm) Rough-In: 21" (534mm)

#### **Drawer Pulls**

D704-V72-CBO

All dimensions are nominal

Diagrams are of cabinet only-James Martin Optional Countertops and sinks are not shown

All dimensions are nominal

Diagrams are of cabinet only-James Martin Optional Countertops and sinks are not shown