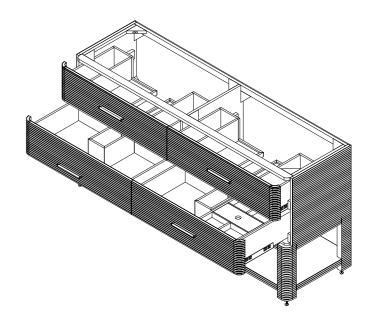

#### **Details and Features**

Solids: Ash Veneers: Ash

Panels: Moisture Resistant MDF Installation Type: Free Standing

Number of Doors: 0 Number of Drawers: 4

Top Drawers: Left and Right Storage Compartments and center

U-shaped tray style storage underneath the sink area

Bottom Drawers: U-Shaped drawer to accommodate plumbing

Assembly Type: Cabinet comes fully assembled Removable organizer with aluminum laminate liner Drawer Boxes: Ash veneer over Marine MDF

**English Dovetail joinery** 

**Aluminum Laminate Drawer Liners** 

Hardware Material/Finish: Stainless Steel/Champagne Brass

Full Extension, Soft Close Glides

Adjustable levelers

Vanity Top: Not Included – Optional 3cm Tops available