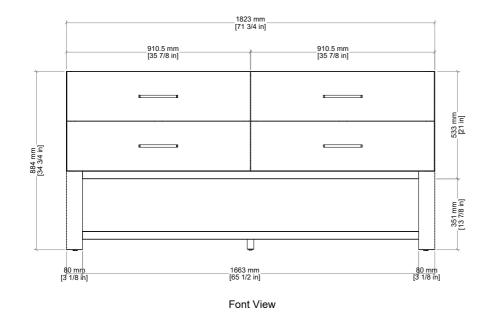

#### **Dimension**

Width: 71-3/4" (1823mm) Depth: 21-3/8" (543mm) Height: 34-7/8" (884 mm) Rough-In: 21" (534mm)