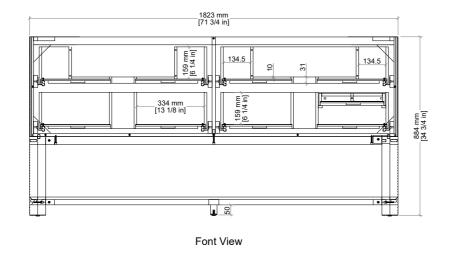

#### **Dimension**

Width: 71-3/4" (1823mm) Depth: 21-3/8" (543mm) Height: 34-7/8" (884 mm) Rough-In: 21" (534mm)

#### **Drawer Pulls**

D704-V72-CBO

All dimensions are nominal

Diagrams are of cabinet only-James Martin Optional Countertops and sinks are not shown

All dimensions are nominal

Diagrams are of cabinet only-James Martin Optional Countertops and sinks are not shown