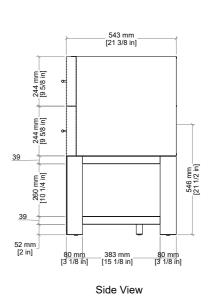

#### **Dimension**

Width: 71-3/4" (1823mm) Depth: 21-3/8" (543mm) Height: 34-7/8" (884 mm) Rough-In: 21" (534mm)

#### **Drawer Pulls**

D704-V72-CBO

All dimensions are nominal

Diagrams are of cabinet only-James Martin Optional Countertops and sinks are not shown

All dimensions are nominal

Diagrams are of cabinet only-James Martin Optional Countertops and sinks are not shown