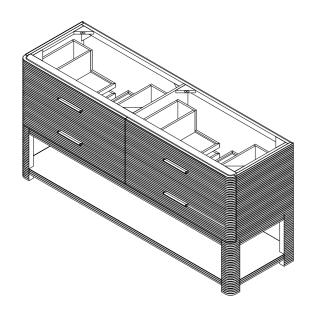

#### **Details and Features**

Solids: Ash Veneers: Ash

Panels: Moisture Resistant MDF Installation Type: Free Standing

Number of Doors: 0 Number of Drawers: 4

Top Drawers: Left and Right Storage Compartments and center

U-shaped tray style storage underneath the sink area

Bottom Drawers: U-Shaped drawer to accommodate plumbing

Assembly Type: Cabinet comes fully assembled Removable organizer with aluminum laminate liner Drawer Boxes: Ash veneer over Marine MDF

**English Dovetail joinery** 

**Aluminum Laminate Drawer Liners** 

Hardware Material/Finish: Stainless Steel/Champagne Brass

Full Extension, Soft Close Glides

Adjustable levelers

Vanity Top: Not Included – Optional 3cm Tops available