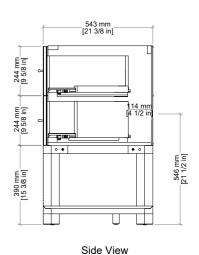

#### **Dimension**

Width: 71-3/4" (1823mm) Depth: 21-3/8" (543mm) Height: 34-7/8" (884 mm) Rough-In: 21" (534mm)

#### **Drawer Pulls**

D704-V72-CBO

All dimensions are nominal

Diagrams are of cabinet only-James Martin Optional Countertops and sinks are not shown

All dimensions are nominal

Diagrams are of cabinet only-James Martin Optional Countertops and sinks are not shown